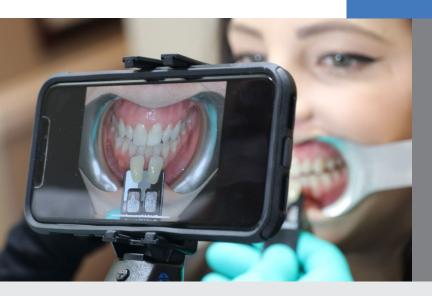

## Currently, 80-90% of mobile phone pictures that labs receive are substandard and not useful. ShadeWave Mobile solves this problem!

ShadeWave Mobile is an Apple App that automates the picture taking process, improving the ease and quality of Clinical Mobile Phone photography while keeping patient information secure.

Requires

iPhone

ShadeWave Mobile controls the iPhones camera settings. Dentists can use the app to point & shoot, or **simply say "Snap"** to take the picture using hands-free voice control. Say "Upload" and your shade case goes directly to your lab. No emailing, No PIPEDA or HIPAA violation. **Note: No external lighting is needed.** 