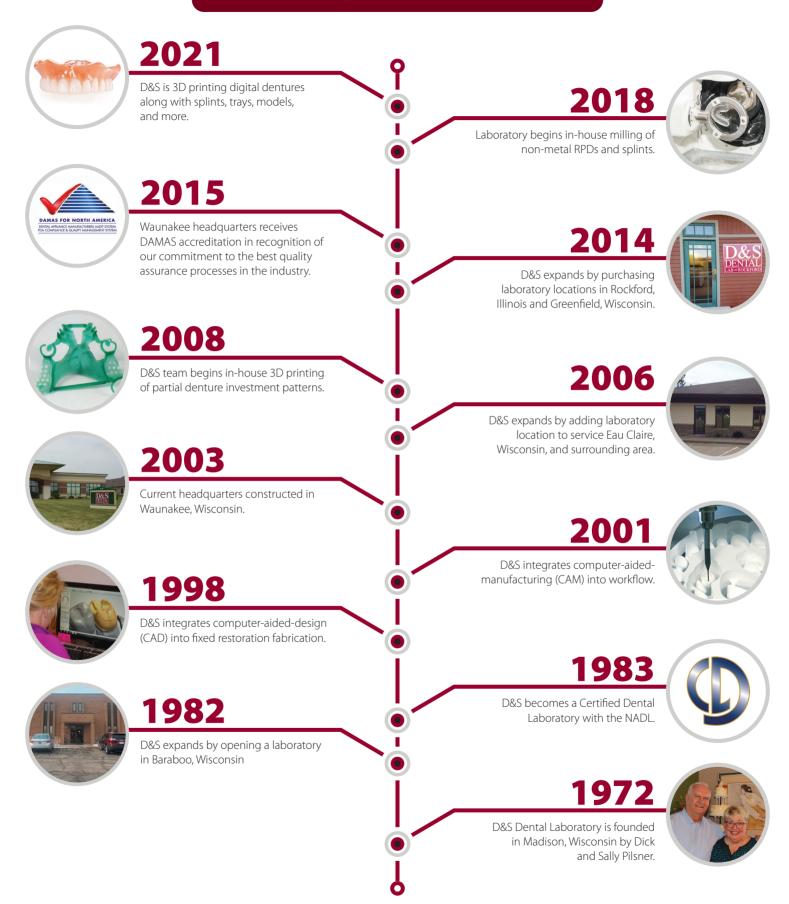

ans
- **Certified Dental Laboratory Since 1983**
- DAMAS Laboratory Since 2015

**Waunakee Laboratory** 608-849-5343 1020 Ouinn Drive Waunakee, WI 53597

**Baraboo Laboratory** 608-356-2143 637 15th Street Baraboo, WI 53913

**Eau Claire Laboratory** 715-895-7111 4235 Southtowne Drive Eau Claire, WI 54701

**Rockford Laboratory** 815-964-8932 6785 Weaver Rd. #1C Rockford, IL 61114

**Greenfield Laboratory** 414-546-3040 7420 W. Forest Home Ave. Greenfield, WI 53220

## **Crown & Bridge**

**ZR Zirconia Crowns** Imagine<sup>™</sup> & ZR Aesthetic IPS e.max® **PFZ** PFM/FCC

## Removable

**Classic Dentures** Flexible Partials **Mouth Guards Nightguards** Metal Frameworks

## **Implant**

Straumann® Dentsply Nobel Biocare® Keystone Zimmer™

## **The D&S Story**Restoring Smiles for 50 Years