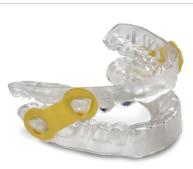

## **Dream Tap**

- Fine protrusive adjustability
- 15mm advancement
- Generous lateral movement
- Tap III also available