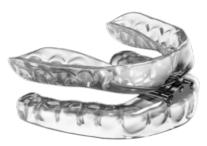

### The EMA (Elastic Mandibular Advancement)

- Generous tongue space
- Low-profile and comfortable
- Lateral mobility
- Vertical freedom